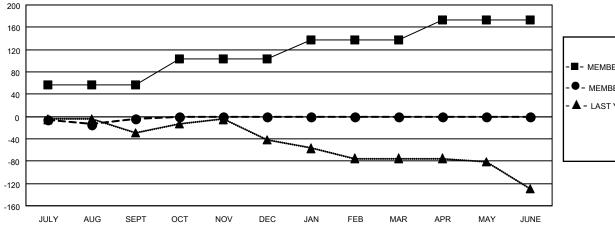

| Members               |     |                    |                         |                                                    |  |  |
|-----------------------|-----|--------------------|-------------------------|----------------------------------------------------|--|--|
| RESULTS FOR 2022-2023 |     |                    |                         |                                                    |  |  |
| QUARTER               | l   | GROWTH NET<br>GOAL | MEMBER GROWTH<br>ACTUAL | DROPPED<br>MEMBERS ACTUAL<br>(including transfers) |  |  |
| JULY/AUG/SE           | EPT | 57                 | 68                      | 66                                                 |  |  |
| OCT/NOV/DE            | C   | 46                 | 0                       | 0                                                  |  |  |
| JAN/FEB/MAR           |     | 35                 | 0                       | 0                                                  |  |  |
| APR/MAY/JUNE          |     | 35                 | 0                       | 0                                                  |  |  |

## GOALS AND ACTUAL MEMBERS CUMULATIVE

| <br>MEMBER | GROWTH | NFT | GOAL |
|------------|--------|-----|------|

- MEMBER GROWTH ACTUAL

- LAST YEAR MEMBERSHIP ACTUAL

| DROPPED CLUBS: 0 |    | 28 CLUBS OF 111 ADDED 1 OR<br>MORE NEW MEMBERS | GENDER DISTRIBUTION        |                |
|------------------|----|------------------------------------------------|----------------------------|----------------|
|                  |    |                                                | MALE                       | 1,538 (60.77%) |
|                  |    | 1                                              | FEMALE                     | 993 (39.23%)   |
| DROPPED MEMBERS  |    |                                                | NON BINARY                 | 0 (0.00%)      |
| DECEASED         | 14 |                                                | PREFER NOT TO ANSWER       | 0 (0.00%)      |
| CLUB CANCELLED   | 0  |                                                | TOTAL FAMILY UNIT MEMBERS  | 589            |
| OTHER            | 52 | CLICK HERE FOR CUMULATIVE                      | TOTAL PAINILY UNIT MEMBERS | 309            |
| TOTAL            | 66 | MEMBERSHIP DATA                                | FAMILY MEMBERS PAYING HAL  | F 304          |