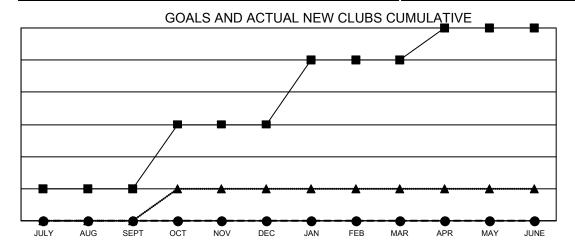

## Multiple District 6

**LOCATION: COLORADO** 

| Clubs                 |               |           |               |  |  |  |
|-----------------------|---------------|-----------|---------------|--|--|--|
| RESULTS FOR 2022-2023 |               |           |               |  |  |  |
| QUARTER               | NEW CLUB GOAL | NEW CLUBS | DROPPED CLUBS |  |  |  |
| JULY/AUG/SEPT         | 1             | 0         | 0             |  |  |  |
| OCT/NOV/DEC           | 2             | 0         | 0             |  |  |  |
| JAN/FEB/MAR           | 2             | 0         | 0             |  |  |  |
| APR/MAY/JUNE          | 1             | 0         | 0             |  |  |  |

- CURRENT YEAR GOALS FOR NEW CLUBS

- CURRENT YEAR ACTUAL NEW CLUBS

- LAST YEAR ACTUAL NEW CLUBS